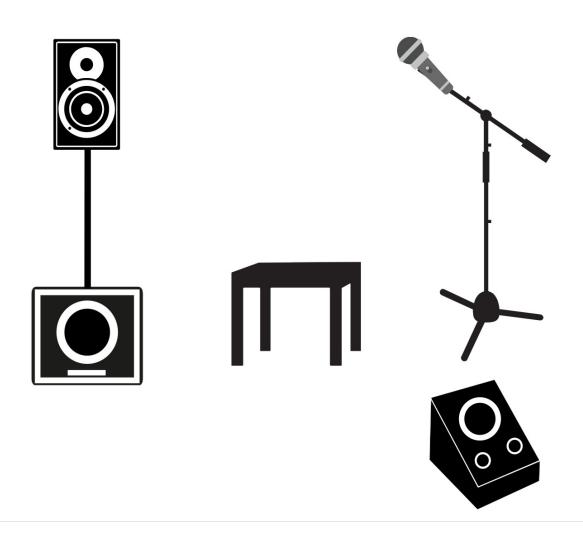

| Object (Name, Brand)                            | Effects/Settings | Comments |
|-------------------------------------------------|------------------|----------|
| PA Set (PA Set)                                 |                  |          |
| Boom Stand                                      |                  |          |
| Monitor                                         |                  |          |
| PA Set (PA Set)                                 |                  |          |
| Table (Table for laptop playback with aux cord) |                  |          |
| Microphone (Wireless microphone)                |                  |          |